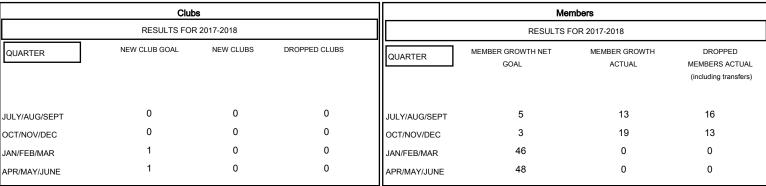

# MONTHLY MEMBERSHIP PROGRESS REPORT

## District 20 Y1

Results as of: 11/30/2017

#### MAHESH CHITNIS **LOCATION NEW YORK GMT CA**



## GOALS AND ACTUAL NEW CLUBS CUMULATIVE



## GOALS AND ACTUAL MEMBERS CUMULATIVE



| - ■ - MEMBER GROWTH NET GOAL      |
|-----------------------------------|
| - ● - MEMBER GROWTH ACTUAL        |
| - ▲ - LAST YEAR MEMBERSHIP ACTUAL |
|                                   |
|                                   |
|                                   |

| DROPPED CLUBS: 0 |    |
|------------------|----|
| DROPPED MEMBERS  |    |
| DECEASED         | 7  |
| CLUB CANCELLED   | 0  |
| OTHER            | 22 |
| TOTAL            | 29 |

| 15 CLUBS OF 45 ADDED 1 OR MORE |   |
|--------------------------------|---|
| NEW MEMBERS                    |   |
|                                |   |
|                                |   |
|                                | ı |

| GENDER DISTRIBUTION