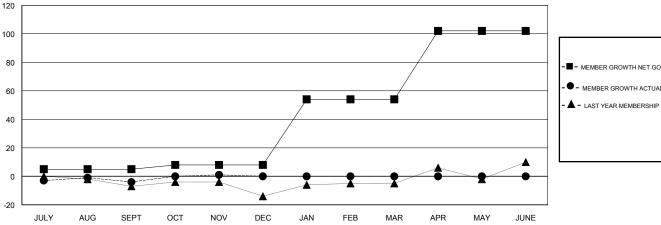

## GOALS AND ACTUAL MEMBERS CUMULATIVE

| - ■ - MEMBER GROWTH NET GOAL      |
|-----------------------------------|
| - ● - MEMBER GROWTH ACTUAL        |
| - ▲ - LAST YEAR MEMBERSHIP ACTUAL |
|                                   |
|                                   |
|                                   |